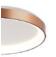

### **PRODUCT DESCRIPTION**

Circular Ring Flush ceiling light, finished in Brush Gold aluminum with an acrylic inner ring diffused light source. Featuring integrated Dimmable LEDs.

# FEATURES

From Argentina with læve

Category: Ceiling indoor-lighting /Flush Mount Style: contemporary/modern Lumens: Up to 2400lm Measurement: diameter 15" / height 2,36" Finish: Brush Gold LED Color temperature: 3000 Kelvin (Warm White) **CRI:** 90 Light source: Integrated LED, 30 Watts Input: 120 VAC, 50/60Hz **TRIAC Dimming:** 100-10% Rated Life: 50000 Hours Construction: Aluminum body with acrylic diffuser Driver: concealed within the fixture Manufactured in: China Safety Rating: ETL Listed Warranty: 3 Years