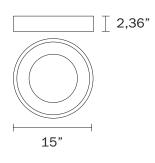

# FEATURES

From Argentina with læve

Category: Ceiling indoor-lighting /Flush Mount Style: contemporary/modern Lumens: Up to 2400lm Measurement: diameter 15" / height 2,36" Finish: Brush Gold LED Color temperature: 3000 Kelvin (Warm White) **CRI:** 90 Light source: Integrated LED, 30 Watts Input: 120 VAC, 50/60Hz **TRIAC Dimming:** 100-10% Rated Life: 50000 Hours Construction: Aluminum body with acrylic diffuser Driver: concealed within the fixture Manufactured in: China Safety Rating: ETL Listed Warranty: 3 Years