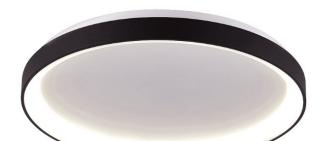

## Alaska 1

5367-830RC-BK-3

## PRODUCT DESCRIPTION

Circular Ring Flush ceiling light, finished in matte black aluminum with an acrylic inner ring diffused light source. Featuring integrated Dimmable LEDs.

5367-830RC-BK-3

## **FEATURES**

Category: Ceiling indoor-lighting /Flush Mount

**Style:** contemporary/modern **Lumens:** Up to 2400lm

Measurement: diameter 15" / height 2,36"

Finish: Matte Black

**LED Color temperature:** 3000 Kelvin (Warm White)