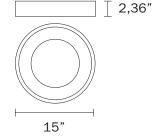

## **FEATURES**

Category: Ceiling indoor-lighting /Flush Mount

**Style:** contemporary/modern **Lumens:** Up to 2400lm

Measurement: diameter 15" / height 2,36"

Finish: Matte Black

**LED Color temperature:** 3000 Kelvin (Warm White)