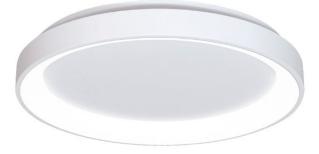

## **PRODUCT DESCRIPTION**

Circular Ring Flush ceiling light, finished in matte white aluminum with an acrylic inner ring diffused light source. Featuring integrated Dimmable LEDs.

## **FEATURES**

Category: Ceiling indoor-lighting /Flush Mount Style: contemporary/modern Lumens: 2400lm Measurement: diameter 15" / height 2,36" Finish: Matte White LED Color temperature: 3000 Kelvin (Warm White) **CRI:** 90 Light source: Integrated LED, 30 Watts Input: 120 VAC, 50/60Hz **TRIAC Dimming:** 100-10% Rated Life: 50000 Hours Construction: Aluminum body with acrylic diffuser Driver: concealed within the fixture Manufactured in: China Safety Rating: ETL Listed Warranty: 3 Years