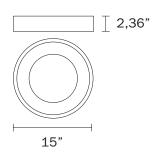

## **FEATURES**

Category: Ceiling indoor-lighting /Flush Mount Style: contemporary/modern Lumens: 2400lm Measurement: diameter 15" / height 2,36" Finish: Matte White LED Color temperature: 3000 Kelvin (Warm White) **CRI:** 90 Light source: Integrated LED, 30 Watts Input: 120 VAC, 50/60Hz **TRIAC Dimming:** 100-10% Rated Life: 50000 Hours Construction: Aluminum body with acrylic diffuser Driver: concealed within the fixture Manufactured in: China Safety Rating: ETL Listed Warranty: 3 Years