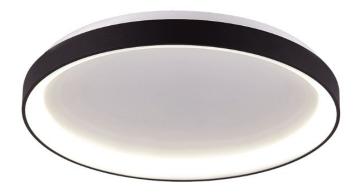

## Alaska 2

5367-838RC-BK-3

## PRODUCT DESCRIPTION

Circular Ring Flush ceiling light, finished in matte black aluminum with an acrylic inner ring diffused light source. Featuring integrated Dimmable LEDs.

5367-838RC-BK-3

## **FEATURES**

Category: Ceiling indoor-lighting /Flush Mount

**Style:** contemporary/modern

Lumens: 3000lm

Measurement: diameter 19" / height 2,36"

Finish: Matte Black

**LED Color temperature:** 3000 Kelvin (Warm White)