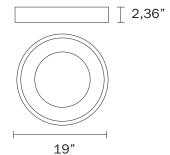

## **FEATURES**

Category: Ceiling indoor-lighting /Flush Mount

**Style:** contemporary/modern

Lumens: 3000lm

Measurement: diameter 19" / height 2,36"

Finish: Matte Black

**LED Color temperature:** 3000 Kelvin (Warm White)

Manufactured in: China Safety Rating: ETL Listed Warranty: 3 Years

| MODEL AND SIZE |            | COLOR TEMP | FINISH | LED WATTS | LED LUMENS |      |
|----------------|------------|------------|--------|-----------|------------|------|
|                | 5367-838RC | 19"        | 3000K  | BK        | 38W        | 3000 |