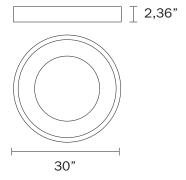

## **FEATURES**

Category: Ceiling indoor-lighting /Flush Mount

**Style:** contemporary/modern

Lumens: 4800lm

Measurement: diameter 30" / height 2,36"

Finish: Matte White

**LED Color temperature:** 3000 Kelvin (Warm White)

Manufactured in: China Safety Rating: ETL Listed Warranty: 3 Years

| MODEL AND SIZE |     | COLOR TEMP | FINISH | LED WATTS | LED LUMENS |
|----------------|-----|------------|--------|-----------|------------|
| 5367-860RC     | 30" | 3000K      | WH     | 60W       | 4800       |