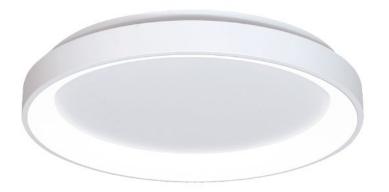

## Alaska 6

5367-860RC-WH-3

## PRODUCT DESCRIPTION

Circular Ring Flush ceiling light, finished in matte white aluminum with an acrylic inner ring diffused light source. Featuring integrated Dimmable LEDs.

5367-860RC-WH-3

## **FEATURES**

Category: Ceiling indoor-lighting /Flush Mount

**Style:** contemporary/modern

Lumens: 4800lm

Measurement: diameter 30" / height 2,36"

Finish: Matte White

**LED Color temperature:** 3000 Kelvin (Warm White)