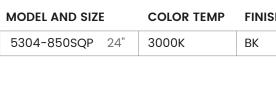

| MODEL AND SIZE  | COLOR TEMP | FINISH | LED WATTS | LED LUMENS |
|-----------------|------------|--------|-----------|------------|
| 5304-850SQP 24" | 3000K      | ВК     | 50W       | 4000       |