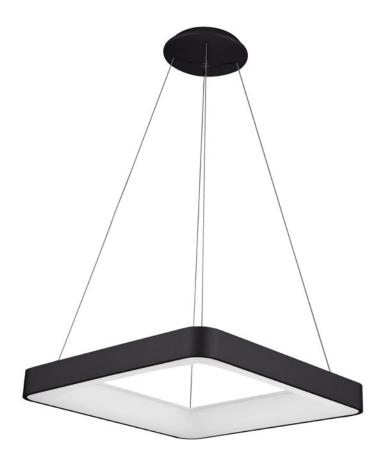

## **PRODUCT DESCRIPTION**

Square led pendant lamp, finished in matt black, aluminum body with diffuse light source, has an interior acrylic diffuser, with integrated dimmable LEDs.

## **FEATURES**

Category: Ceiling indoor-lighting /pendant led lamps Style: contemporary/modern Lumens: 4000lm Measurement: diameter 24" / height 3,55" / Wire-Cord Length: 118" Finish: Matte black LED Color temperature: 3000 Kelvin (Warm White) **CRI:** 90 Light source: Integrated LED, 50 Watts Input: 120 VAC, 50/60Hz **TRIAC Dimming:** 100-10% Rated Life: 50000 Hours Construction: Aluminum body with acrylic diffuser Driver: concealed within the fixture Manufactured in: China Safety Rating: ETL Listed Warranty: 3 Years

118"

24"

5304-850SQP-BK-3

3,55"

From Argentina with læve