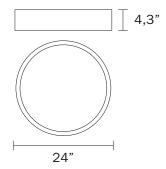

## **FEATURES**

Category: Ceiling indoor-lighting /Flush Mount

**Style:** contemporary/modern

Lumens: 4800lm

Measurement: diameter 24" / height 4,3"

Finish: Wood

LED Color temperature: 2 CCT by switch 3000/4000 Kelvin