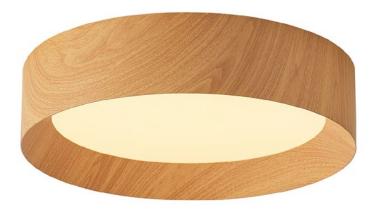

## **Barcelona BIG**

5601-860RC-WD-CCT

## PRODUCT DESCRIPTION

The Barcelona flush mount series consists of sleek round integrated LED ceiling lights available in 18 inch and 24 inch sizes. Finished with a painted natural wood, these ceiling lights are a perfect fit for your modern, contemporary, or rustic decor. Constructed of high quality steel and a premium acrylic diffuser, the Barcelona flush mount series is easy to install and sure to last.

## **FEATURES**

Category: Ceiling indoor-lighting /Flush Mount

**Style:** contemporary/modern

Lumens: 4800lm

Measurement: diameter 24" / height 4,3"

Finish: Wood

LED Color temperature: 2 CCT by switch 3000/4000 Kelvin