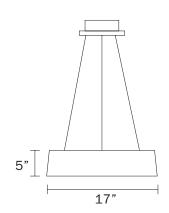

## PRODUCT DESCRIPTION

The Integrated LED Pendant Light features a unique 17" diameter modern tapered drum design. Constructed with an aluminum shade and concealed premium acrylic diffuser quality, suspended conical drum emits soft downward luminance. This pendant light is adjustable, can be hung in height and is available in several finishes: matte white exterior and painted wood interior or matte black exterior and painted wood interior. Canopy is finished to match with the accessory. Designed in Argentina, this pendant lamp is a perfect complement to your modern or contemporary decoration. The Buenos Aires pendant series is sure to impress.

## **FEATURES**

Category: Ceiling indoor-lighting /Pendant

Style: contemporary/modern

Lumens: 3000lm

Measurement: diameter 17" / height 5"

**Finish:** Matte white exterior and painted wood interior **LED Color temperature:** 2 CCT by switch 3000/4000 Kelvin