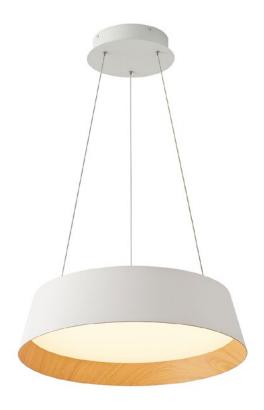

## **Toronto**

5655-838RC-WH/WD-CCT

## PRODUCT DESCRIPTION

The Integrated LED Pendant Light features a unique 17" diameter modern tapered drum design. Constructed with an aluminum shade and concealed premium acrylic diffuser quality, suspended conical drum emits soft downward luminance. This pendant light is adjustable, can be hung in height and is available in several finishes: matte white exterior and painted wood interior or matte black exterior and painted wood interior. Canopy is finished to match with the accessory. Designed in Argentina, this pendant lamp is a perfect complement to your modern or contemporary decoration. The Buenos Aires pendant series is sure to impress.

## **FEATURES**

Category: Ceiling indoor-lighting /Pendant

Style: contemporary/modern

Lumens: 3000lm

Measurement: diameter 17" / height 5"

**Finish:** Matte white exterior and painted wood interior **LED Color temperature:** 2 CCT by switch 3000/4000 Kelvin