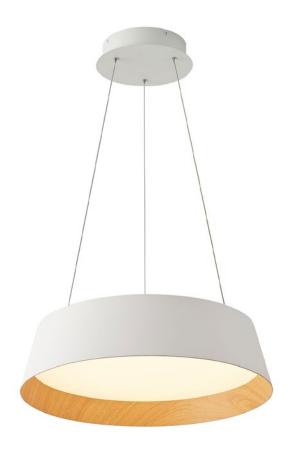

## PRODUCT DESCRIPTION

The Integrated LED Pendant Light features a unique 22" diameter modern tapered drum design. Constructed with an aluminum shade and concealed premium acrylic diffuser quality, suspended conical drum emits soft downward luminance. This pendant light is adjustable, can be hung in height and is available in several finishes: matte white exterior and painted wood interior or matte black exterior and painted wood interior. Canopy is finished to match with the accessory. Designed in Argentina, this pendant lamp is a perfect complement to your modern or contemporary decoration. The Buenos Aires pendant series is sure to impress.

## **FEATURES**

Category: Ceiling indoor-lighting /Pendant

Style: contemporary/modern

Lumens: 4000lm

Measurement: diameter 22" / height 6"

**Finish:** Matte white exterior and painted wood interior **LED Color temperature:** 2 CCT by switch 3000/4000 Kelvin