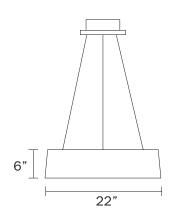

## **FEATURES**

Category: Ceiling indoor-lighting /Pendant

Style: contemporary/modern

Lumens: 4000lm

Measurement: diameter 22" / height 6"

**Finish:** Matte white exterior and painted wood interior **LED Color temperature:** 2 CCT by switch 3000/4000 Kelvin