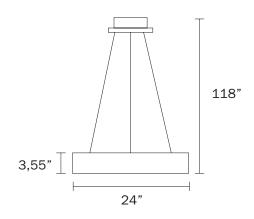

#### **FEATURES**

Category: Ceiling indoor-lighting /pendant led lamps

**Style:** contemporary/modern

Lumens: 4000lm

Measurement: diameter 24" / height 3,55" /

Wire-Cord Length: 118" **Finish:** Matte black