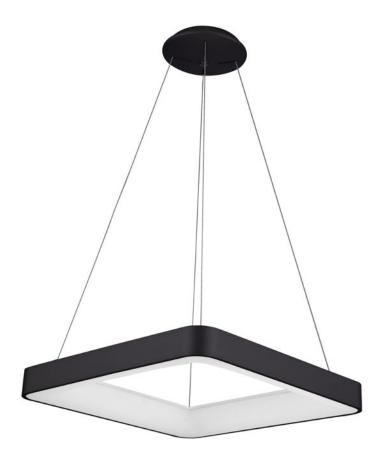

### **PRODUCT DESCRIPTION**

Square led pendant lamp, finished in matt black, aluminum body with diffuse light source, has an interior acrylic diffuser, with integrated dimmable LEDs.

#### **FEATURES**

Category: Ceiling indoor-lighting /pendant led lamps

**Style:** contemporary/modern

Lumens: 4000lm

Measurement: diameter 24" / height 3,55" /

Wire-Cord Length: 118" **Finish:** Matte black