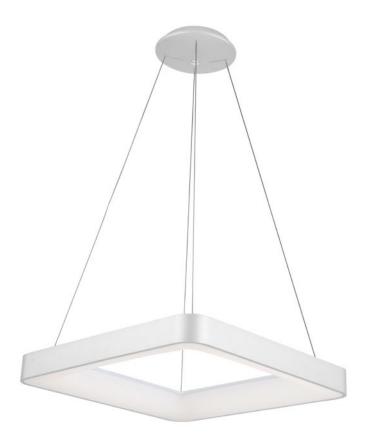

## **PRODUCT DESCRIPTION**

Square led pendant lamp, finished in brush aluminum, aluminum body with diffuse light source, has an interior acrylic diffuser, with integrated dimmable LEDs.

### **FEATURES**

Category: Ceiling indoor-lighting /pendant led lamps

Style: contemporary/modern

Lumens: 4000lm

Measurement: diameter 24" / height 3,55" /

Wire-Cord Length 118"

Finish: Brush Aluminum

**LED Color temperature:** 3000 Kelvin (Warm White)