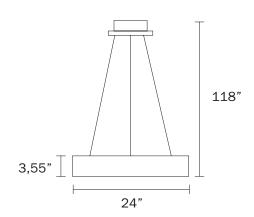

### **FEATURES**

Category: Ceiling indoor-lighting /pendant led lamps

Style: contemporary/modern

Lumens: 4000lm

Measurement: diameter 24" / height 3,55" /

Wire-Cord Length 118"

Finish: Brush Aluminum

**LED Color temperature:** 3000 Kelvin (Warm White)