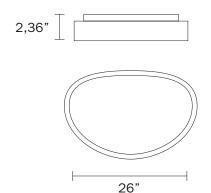

## **FEATURES**

Category: Ceiling indoor-lighting /Flush Mount

Style: contemporary/modern

Lumens: 3800lm

Measurement: diameter 26" / height 2,36"

Finish: Matte White

LED Color temperature: 3 CCT by switch

3000/4000/6400 Kelvin