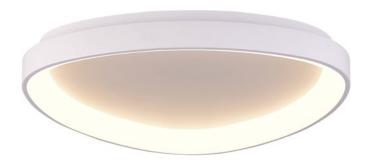

## **PRODUCT DESCRIPTION**

Flush Mount ceiling led light, finished in matte white aluminum with a diffuse light source from the acrylic inner ring. New design that combines geometric shapes and achieves a rounded triangle with a minimalist style and soft lines. Featuring integrated Dimmable LEDs.

## **FEATURES**

Category: Ceiling indoor-lighting /Flush Mount

Style: contemporary/modern

Lumens: 3800lm

Measurement: diameter 26" / height 2,36"

Finish: Matte White

LED Color temperature: 3 CCT by switch

3000/4000/6400 Kelvin