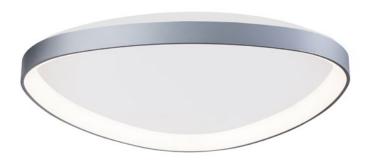

## **PRODUCT DESCRIPTION**

Flush Mount ceiling led light, finished in brush aluminum, aluminum body with a diffuse light source from the acrylic inner ring. New design that combines geometric shapes and achieves a rounded triangle with a minimalist style and soft lines. Featuring integrated Dimmable LEDs.

## **FEATURES**

Category: Ceiling indoor-lighting /Flush Mount

Style: contemporary/modern

Lumens: 3800lm

**Measurement:** diameter 26" / height 2,36"

Finish: Brush aluminum

LED Color temperature: 3 CCT by switch