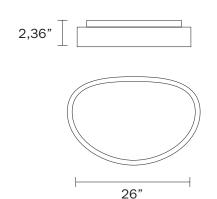

## **FEATURES**

Category: Ceiling indoor-lighting /Flush Mount

Style: contemporary/modern

Lumens: 3800lm

**Measurement:** diameter 26" / height 2,36"

Finish: Brush aluminum

LED Color temperature: 3 CCT by switch