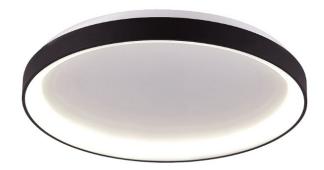

## Alaska 1

5367-830RC-BK-3

## PRODUCT DESCRIPTION

Circular Ring Flush ceiling light, finished in matte black aluminum with an acrylic inner ring diffused light source. Featuring integrated Dimmable LEDs.

5367-830RC-BK-3

## **FEATURES**

Category: Ceiling indoor-lighting /Flush Mount

Style: contemporary/modern

Lumens: 2400lm

Measurement: diameter 15" / height 2,36"

Finish: Matte Black

**LED Color temperature:** 3000 Kelvin (Warm White)