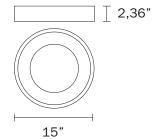

## **FEATURES**

Category: Ceiling indoor-lighting /Flush Mount

Style: contemporary/modern

Lumens: 2400lm

Measurement: diameter 15" / height 2,36"

Finish: Matte Black

**LED Color temperature:** 3000 Kelvin (Warm White)