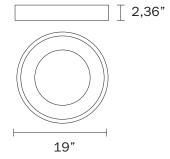

## **FEATURES**

Category: Ceiling indoor-lighting /Flush Mount

Style: contemporary/modern

Lumens: 3000lm

Measurement: diameter 19" / height 2,36"

Finish: Matte Black

**LED Color temperature:** 3000 Kelvin (Warm White)