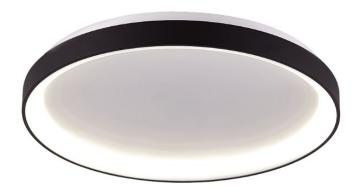

## Alaska 2

5367-838RC-BK-3

## PRODUCT DESCRIPTION

Circular Ring Flush ceiling light, finished in matte black aluminum with an acrylic inner ring diffused light source. Featuring integrated Dimmable LEDs.

5367-838RC-BK-3