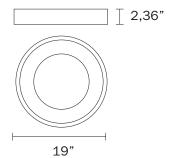

## **FEATURES**

Category: Ceiling indoor-lighting /Flush Mount

**Style:** contemporary/modern

Lumens: 3000lm

Measurement: diameter 19" / height 2,36"

Finish: Brush Gold

**LED Color temperature:** 3000 Kelvin (Warm White)

Manufactured in: China Safety Rating: ETL Listed Warranty: 3 Years

| MODEL AND SIZE |            | COLOR TEMP | FINISH | LED WATTS | LED LUMENS |      |
|----------------|------------|------------|--------|-----------|------------|------|
|                | 5367-838RC | 19"        | 3000K  | BG        | 38W        | 3000 |