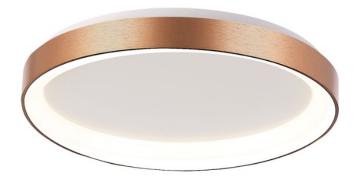

## Alaska 2

5367-838RC-BG-3

## PRODUCT DESCRIPTION

Circular Ring Flush ceiling light, finished in Brush Gold aluminum with an acrylic inner ring diffused light source. Featuring integrated Dimmable LEDs.

5367-838RC-BG-3

## **FEATURES**

Category: Ceiling indoor-lighting /Flush Mount

**Style:** contemporary/modern

Lumens: 3000lm

Measurement: diameter 19" / height 2,36"

Finish: Brush Gold

**LED Color temperature:** 3000 Kelvin (Warm White)